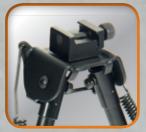

## UTG TACTICAL OP BIPODS PICATINNY & SWIVEL STUD MOUNT

OPTICS

Robust External Spring \_ \_ Tension Control

Quick Retraction Button -& Posi-lock Wheel

Extendable Legs with Spring \_\_\_\_\_

TL-BP88

Open Angle 50°

Center Height 8.3" - 12.7"

 
 Specification

 Model
 Stand
 Center Height (Min - Max)
 Leg Length (Min - Max)

 TL-BP88
 Rubberized
 8.3"-12.7"
 7.9"-12.7"

Swivel Stud Kit Included (Also Sold Separately *TL-BPAD1*)

TL-BP78

Open Angle 50°

Center Height 6.1" - 7.9"

| Specification |            |                              |                           |
|---------------|------------|------------------------------|---------------------------|
| Model         | Stand      | Center Height<br>(Min - Max) | Leg Length<br>(Min - Max) |
| TL-BP78       | Rubberized | 6.1" - 7.9                   | 5.5" - 7.4"               |