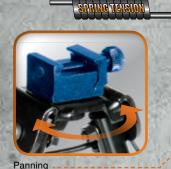

## UTG TACTICAL OP BIPODS PICATINNY & SWIVEL STUD MOUNT

OPTICS

Robust External Spring \_ \_ Tension Control

Quick Retraction Button -& Posi-lock Wheel

Extendable Legs with Spring \_\_\_\_\_

TL-BP88

Open Angle 50°