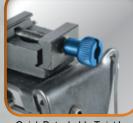

## UTG TACTICAL OP BIPODS PICATINNY & SWIVEL STUD MOUNT

OPTICS

Robust External Spring \_ \_ Tension Control

Quick Retraction Button -& Posi-lock Wheel

Extendable Legs with Spring \_\_\_\_\_

TL-BP88

Open Angle 50°

Center Height 8.3" - 12.7"

 
 Specification

 Model
 Stand
 Center Height (Min - Max)
 Leg Length (Min - Max)

 TL-BP88
 Rubberized
 8.3"-12.7"
 7.9"-12.7"

Swivel Stud Kit Included (Also Sold Separately *TL-BPAD1*)