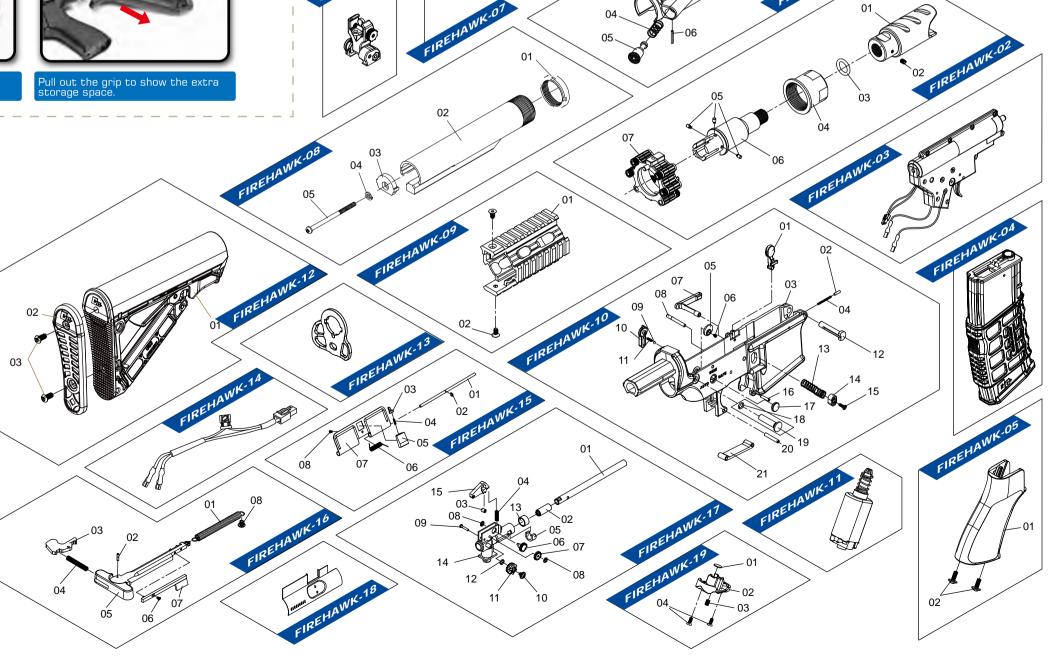

# **PARTS LIST**

FIREHAWK - 01 Upper Receiver Set

FIREHAWK - 02 SuppressorHop Up Set

FIREHAWK- 03 Gear Box Set

FIREHAWK - 04 Magazine

FIREHAWK - 05 Grip Set

FIREHAWK - 06 Rear Sight

FIREHAWK - 07 Flip-up Front Sight

FIREHAWK - 08 Stock Tube FIREHAWK - 09 Rail System

FIREHAWK - 10 Lower Receiver Set

#### FIREHAWK - 11 Motor

FIREHAWK- 12 GOS-V2 Stock Set

FIREHAWK - 13 Sling Swivel Mount

FIREHAWK - 14 Wire

FIREHAWK - 15 Port Cover Set

FIREHAWK- 16 Charging Handle Set

FIREHAWK - 17 Hop Up Set

FIREHAWK - 18 Dummy Bolt Plate

FIREHAWK - 19 Grip Bottom Set