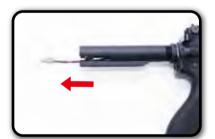

# **HOP-UP ADJUSTMENT**

Folding & Detachable Rear Sigh

Do not catch your fingers in the dummy bolt Never hold the gun sideways as the BB pellets will curve right or left.