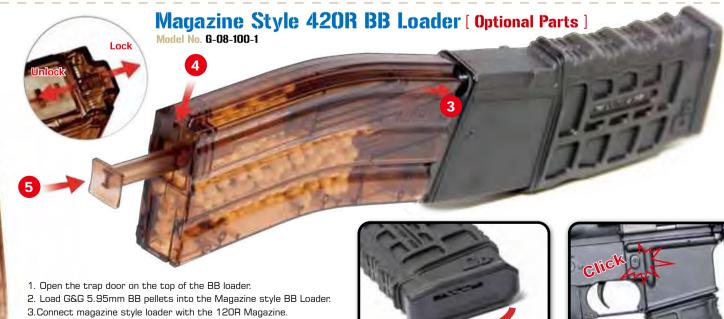

  3. Remove the battery from the product when it is

**Rear Sling Swivel** 

4. Do not wet nor incinerate the battery, nor to

- 4. Slide the retainer to release the injection lever. 5. Press the injection lever to load BBs into the magazine. Continue
- loading until the magazine is full. Load G&G 5.95mm BB pellets into

sert the magazine until you heard a