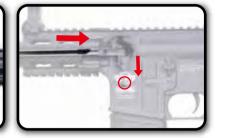

# **HOP-UP ADJUSTMENT**

Folding & Detachable Rear Sigh

Do not catch your fingers in the dummy bolt Never hold the gun sideways as the BB pellets will curve right or left.