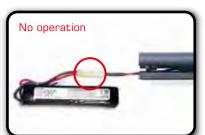

# **BATTERY SETTING**

Grip

Folding & Detachable Front Sight

**Selector Lever** 

- 1. Please select quality battery with the CE
- 2. Please use either 8.4V or 9.6V battery, if different voltage used, it might damage the product.

  3. Remove the battery from the product when it is

**Rear Sling Swivel** 

4. Do not wet nor incinerate the battery, nor to

- 4. Slide the retainer to release the injection lever. 5. Press the injection lever to load BBs into the magazine. Continue
- loading until the magazine is full. Load G&G 5.95mm BB pellets into