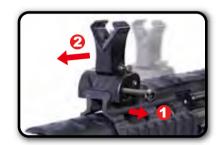

the CE
- 2. Please use either 8.4V or 9.6V battery, if different voltage used, it might damage the product.

  3. Remove the battery from the product when it is

**Rear Sling Swivel** 

4. Do not wet nor incinerate the battery, nor to





- 4. Slide the retainer to release the injection lever. 5. Press the injection lever to load BBs into the magazine. Continue
- loading until the magazine is full. Load G&G 5.95mm BB pellets into





sert the magazine until you heard a

# **HOP-UP ADJUSTMENT**

Folding & Detachable Rear Sigh

Do not catch your fingers in the dummy bolt Never hold the gun sideways as the BB pellets will curve right or left.





# INSTRUCTION MANUAL FIRE LAW SYSTEM









# RETRACTABLE GOS-V2 STOCK





# MAINTENANCE





TROUBLE SHOOTING







## SIGHT ADJUSTMENT





## **EXTRA STORAGE SPACE**



ress the button





# **PARTS LIST**

FIREHAWK - 01 Upper Receiver Set

FIREHAWK - 02 SuppressorHop Up Set

FIREHAWK- 03 Gear Box Set

FIREHAWK - 04 Magazine

FIREHAWK - 05 Grip Set

FIREHAWK - 06 Rear Sight

FIREHAWK - 07 Flip-up Front Sight

FIREHAWK - 08 Stock Tube FIREHAWK - 09 Rail System

FIREHAWK - 10 Lower Receiver Set

#### FIREHAWK - 11 Motor

FIREHAWK- 12 GOS-V2 Stock Set

FIREHAWK - 13 Sling Swivel Mount

FIREHAWK - 14 Wire

FIREHAWK - 15 Port Cover Set

FIREHAWK- 16 Charging Handle Set

FIREHAWK - 17 Hop Up Set

FIREHAWK - 18 Dummy Bolt Plate

FIREHAWK - 19 Grip Bottom Set

#### **TAIWAN**

Sales Dept. sales@guay2.com , b2b@guay2.com Technology Support Dept. | support@guay2.com PR Dept. pr@guay2.com

**Chang** | **Tel** : +886-4-798-9000 | **Fa