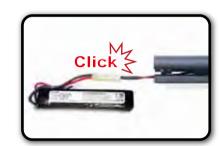

# **BATTERY SETTING**

Grip

Folding & Detachable Front Sight

**Selector Lever** 

- 1. Please select quality battery with the CE
- 2. Please use either 8.4V or 9.6V battery, if different voltage used, it might damage the product.

  3. Remove the battery from the product when it is

**Rear Sling Swivel** 

4. Do not wet nor incinerate the battery, nor to

- 4. Slide the retainer to release the injection lever. 5. Press the injection lever to load BBs into the magazine. Continue
- loading until the magazine is full. Load G&G 5.95mm BB pellets into