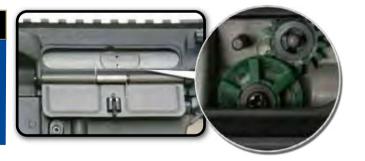

# **HOP-UP ADJUSTMENT**

Folding & Detachable Rear Sigh

Do not catch your fingers in the dummy bolt Never hold the gun sideways as the BB pellets will curve right or left.