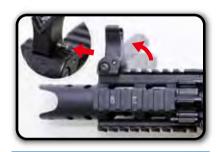

th the CE
- 2. Please use either 8.4V or 9.6V battery, if different voltage used, it might damage the product.

  3. Remove the battery from the product when it is

**Rear Sling Swivel** 

4. Do not wet nor incinerate the battery, nor to





- 4. Slide the retainer to release the injection lever. 5. Press the injection lever to load BBs into the magazine. Continue
- loading until the magazine is full. Load G&G 5.95mm BB pellets into





sert the magazine until you heard a

# **HOP-UP ADJUSTMENT**

Folding & Detachable Rear Sigh

Do not catch your fingers in the dummy bolt Never hold the gun sideways as the BB pellets will curve right or left.





# INSTRUCTION MANUAL FIRE LAW SYSTEM









# RETRACTABLE GOS-V2 STOCK





# MAINTENANCE





TROUBLE SHOOTING







## SIGHT ADJUSTMENT





## **EXTRA STORAGE SPACE**



ress the button





# **PARTS LIST**

FIREHAWK - 01 Upper Receiver Set

FIREHAWK - 02 SuppressorHop Up Set

FIREHAWK- 03 Gear Box Set

FIREHAWK - 04 Magazine

FIREHAWK - 05 Grip Set

FIREHAWK - 06 Rear Sight

FIREHAWK - 07 Flip-up Front Sight

FIREHAWK - 08 Stock Tube FIREHAWK - 09 Rail System

FIREHAWK - 10 Lower Receiver Set

#### FIREHAWK - 11 Motor

FIREHAWK- 12 GOS-V2 Stock Set

FIREHAWK - 13 Sling Swivel Mount

FIREHAWK - 14 Wire

FIREHAWK - 15 Port Cover Set

FIREHAWK- 16 Charging Handle Set

FIREHAWK - 17 Hop Up Set

FIREHAWK - 18 Dummy Bolt Plate

FIREHAWK - 19 Grip Bottom Set

#### **TAIWAN**

Sales Dept. sales@guay2.com , b2b@guay2.com Technology Support Dept. | support@guay2.com PR Dept. pr@guay2.com

**Chang** | **Tel** : +886-4-798-9000 | **