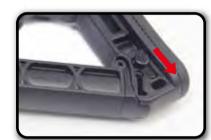

8.4V or 9.6V battery, if different voltage used, it might damage the product.

  3. Remove the battery from the product when it is

**Rear Sling Swivel** 

4. Do not wet nor incinerate the battery, nor to





- 4. Slide the retainer to release the injection lever. 5. Press the injection lever to load BBs into the magazine. Continue
- loading until the magazine is full. Load G&G 5.95mm BB pellets into





sert the magazine until you heard a

# **HOP-UP ADJUSTMENT**

Folding & Detachable Rear Sigh

Do not catch your fingers in the dummy bolt Never hold the gun sideways as the BB pellets will curve right or left.





# INSTRUCTION MANUAL FIRE LAW SYSTEM









# RETRACTABLE GOS-V2 STOCK





# MAINTENANCE





TROUBLE SHOOTING







## SIGHT ADJUSTMENT





## **EXTRA STORAGE SPACE**



ress the button





# **PARTS LIST**

FIREHAWK - 01 Upper Receiver Set

FIREHAWK - 02 SuppressorHop Up Set

FIREHAWK- 03 Gear Box Set

FIREHAWK - 04 Magazine

FIREHAWK - 05 Grip Set

FIREHAWK - 06 Rear Sight

FIREHAWK - 07 Flip-up Front Sight

FIREHAWK - 08 Stock Tube FIREHAWK - 09 Rail System

FIREHAWK - 10 Lower Receiver Set

#### FIREHAWK - 11 Motor

FIREHAWK- 12 GOS-V2 Stock Set

FIREHAWK - 13 Sling Swivel Mount

FIREHAWK - 14 Wire

FIREHAWK - 15 Port Cover Set

FIREHAWK- 16 Charging Handle Set

FIREHAWK - 17 Hop Up Set

FIREHAWK - 18 Dummy Bolt Plate

FIREHAWK - 19 Grip Bottom Set

#### **TAIWAN**

Sales Dept. sales@guay2.com , b2b@guay2.com Technology Support Dept. | support@guay2.com PR Dept. pr@guay2.com

**Chang** | **Tel** : +886-4-798-9000 | **Fax** : +886-4-798-9900 No.999,