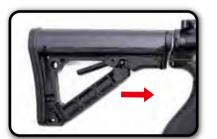

## **▲** WARNING !!

- Adult supervision required.
  Always wear safety goggles when using this product.
  Misuse or careless handling of this product may cause injury.
- May be hazardous up to 50 meters.
- This product is intended for users 18 years or older.
- Read all instructions before using this product.
   The buyer and the user of this product shall adhere to all local laws regulating the usage and the ownership of airsoft guns.

**Mock Flash Suppressor** 

6-position Retractable Stock

# FIRING MODE & SAFETY









## Rail system

Trigger

**GMAG-V1 Magazine COMPONENTS** 

# **BATTERY SETTING**













Grip

Folding & Detachable Front Sight

**Selector Lever** 

- 1. Please select quality battery with the CE
- 2. Please use either 8.4V or 9.6V battery, if different voltage used, it might damage the product.

  3. Remove the battery from the product when it is

**Rear Sling Swivel** 

4. Do not wet nor incinerate the battery, nor to





- 4. Slide the retainer to release the injection lever. 5. Press the injection lever to load BBs into the magazine. Continue
- loading until the magazine is full. Load G&G 5.95mm BB pellets into





sert the magazine until you heard a

# **HOP-UP ADJUSTMENT**

Folding & Detachable Rear Sigh

Do not catch your fingers in the dummy bolt Never hold the gun sideways as the BB pellets will curve right or left.





# INSTRUCTION MANUAL FIRE LAW SYSTEM