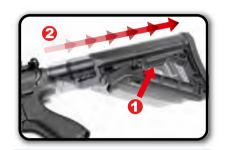

nt Sight

**Selector Lever** 

- 1. Please select quality battery with the CE
- 2. Please use either 8.4V or 9.6V battery, if different voltage used, it might damage the product.

  3. Remove the battery from the product when it is

**Rear Sling Swivel** 

4. Do not wet nor incinerate the battery, nor to





- 4. Slide the retainer to release the injection lever. 5. Press the injection lever to load BBs into the magazine. Continue
- loading until the magazine is full. Load G&G 5.95mm BB pellets into





sert the magazine until you heard a

# **HOP-UP ADJUSTMENT**

Folding & Detachable Rear Sigh

Do not catch your fingers in the dummy bolt Never hold the gun sideways as the BB pellets will curve right or left.





# INSTRUCTION MANUAL FIRE LAW SYSTEM









# RETRACTABLE GOS-V2 STOCK





# MAINTENANCE





TROUBLE SHOOTING







## SIGHT ADJUSTMENT





## **EXTRA STORAGE SPACE**



ress the button





# **PARTS LIST**

FIREHAWK - 01 Upper Receiver Set

FIREHAWK - 02 SuppressorHop Up Set

FIREHAWK- 03 Gear Box Set

FIREHAWK - 04 Magazine

FIREHAWK - 05 Grip Set

FIREHAWK - 06 Rear Sight

FIREHAWK - 07 Flip-up Front Sight

FIREHAWK - 08 Stock Tube FIREHAWK - 09 Rail System

FIREHAWK - 10 Lower Receiver Set

#### FIREHAWK - 11 Motor

FIREHAWK- 12 GOS-V2 Stock Set

FIREHAWK - 13 Sling Swivel Mount

FIREHAWK - 14 Wire

FIREHAWK - 15 Port Cover Set

FIREHAWK- 16 Charging Handle Set

FIREHAWK - 17 Hop Up Set

FIREHAWK - 18 Dummy Bolt Plate

FIREHAWK - 19 Grip Bottom Set

#### **TAIWAN**

Sales Dept. sales@guay2.com , b2b@guay2.com Technology Support Dept. | support@guay2.c