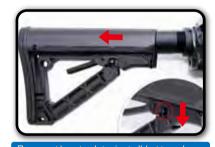

## **▲** WARNING !!

- Adult supervision required.
  Always wear safety goggles when using this product.
  Misuse or careless handling of this product may cause injury.
- May be hazardous up to 50 meters.
- This product is intended for users 18 years or older.
- Read all instructions before using this product.
   The buyer and the user of this product shall adhere to all local laws regulating the usage and the ownership of airsoft guns.

**Mock Flash Suppressor** 

6-position Retractable Stock

# FIRING MODE & SAFETY









## Rail system

Trigger

**GMAG-V1 Magazine COMPONENTS** 

# **BATTERY SETTING**













Grip

Folding & Detachable Front Sight

**Selector Lever** 

- 1. Please select quality battery with the CE
- 2. Please use either 8.4V or 9.6V battery, if different voltage used, it might damage the product.

  3. Remove the battery from the product when it is

**Rear Sling Swivel** 

4. Do not wet nor incinerate the battery, nor to





- 4. Slide the retainer to release the injection lever. 5. Press the injection lever to load BBs into the magazine. Continue
- loading until the magazine is full. Load G&G 5.95mm BB pellets into





sert the magazine until you heard a

# **HOP-UP ADJUSTMENT**

Folding & Detachable Rear Sigh

Do not catch your fingers in the dummy bolt Never hold the gun sideways as the BB pellets will curve right or left.





# INSTRUCTION MANUAL FIRE LAW SYST