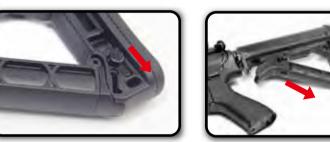

, if different voltage used, it might damage the product.

  3. Remove the battery from the product when it is

**Rear Sling Swivel** 

4. Do not wet nor incinerate the battery, nor to





- 4. Slide the retainer to release the injection lever. 5. Press the injection lever to load BBs into the magazine. Continue
- loading until the magazine is full. Load G&G 5.95mm BB pellets into





sert the magazine until you heard a

# **HOP-UP ADJUSTMENT**

Folding & Detachable Rear Sigh

Do not catch your fingers in the dummy bolt Never hold the gun sideways as the BB pellets will curve right or left.





# INSTRUCTION MANUAL FIRE LAW SYSTEM









# RETRACTABLE GOS-V2 STOCK





# MAINTENANCE





TROUBLE SHOOTING







## SIGHT ADJUSTMENT





## **EXTRA STORAGE SPACE**



ress the button





# **PARTS LIST**

FIREHAWK - 01 Upper Receiver Set

FIREHAWK - 02 SuppressorHop Up Set

FIREHAWK- 03 Gear Box Set

FIREHAWK - 04 Magazine

FIREHAWK - 05 Grip Set

FIREHAWK - 06 Rear Sight

FIREHAWK - 07 Flip-up Front Sight

FIREHAWK - 08 Stock Tube FIREHAWK - 09 Rail System

FIREHAWK - 10 Lower Receiver Set

#### FIREHAWK - 11 Motor

FIREHAWK- 12 GOS-V2 Stock Set

FIREHAWK - 13 Sling Swivel Mount

FIREHAWK - 14 Wire

FIREHAWK - 15 Port Cover Set

FIREHAWK- 16 Charging Handle Set

FIREHAWK - 17 Hop Up Set

FIREHAWK - 18 Dummy Bolt Plate

FIREHAWK - 19 Grip Bottom Set

#### **TAIWAN**

Sales Dept. sales@guay2.com , b2b@guay2.com Technology Support Dept. | support@guay2.com PR Dept. pr@guay2.com

**Chang** | **Tel** : +886-4-798-9000 | **Fax** : +886-4-798-9900 No.999, Zhonghua Rd. Shengang