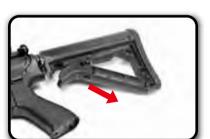

ry, if different voltage used, it might damage the product.

  3. Remove the battery from the product when it is

**Rear Sling Swivel** 

4. Do not wet nor incinerate the battery, nor to





- 4. Slide the retainer to release the injection lever. 5. Press the injection lever to load BBs into the magazine. Continue
- loading until the magazine is full. Load G&G 5.95mm BB pellets into





sert the magazine until you heard a

# **HOP-UP ADJUSTMENT**

Folding & Detachable Rear Sigh

Do not catch your fingers in the dummy bolt Never hold the gun sideways as the BB pellets will curve right or left.





# INSTRUCTION MANUAL FIRE LAW SYSTEM









# RETRACTABLE GOS-V2 STOCK





# MAINTENANCE





TROUBLE SHOOTING







## SIGHT ADJUSTMENT





## **EXTRA STORAGE SPACE**



ress the button





# **PARTS LIST**

FIREHAWK - 01 Upper Receiver Set

FIREHAWK - 02 SuppressorHop Up Set

FIREHAWK- 03 Gear Box Set

FIREHAWK - 04 Magazine

FIREHAWK - 05 Grip Set

FIREHAWK - 06 Rear Sight

FIREHAWK - 07 Flip-up Front Sight

FIREHAWK - 08 Stock Tube FIREHAWK - 09 Rail System

FIREHAWK - 10 Lower Receiver Set

#### FIREHAWK - 11 Motor

FIREHAWK- 12 GOS-V2 Stock Set

FIREHAWK - 13 Sling Swivel Mount

FIREHAWK - 14 Wire

FIREHAWK - 15 Port Cover Set

FIREHAWK- 16 Charging Handle Set

FIREHAWK - 17 Hop Up Set

FIREHAWK - 18 Dummy Bolt Plate

FIREHAWK - 19 Grip Bottom Set

#### **TAIWAN**

Sales Dept. sales@guay2.com , b2b@guay2.com Technology Support Dept. | support@guay2.com PR Dept. pr@guay2.com

**Chang** | **Tel** : +886-4-798-9000 | **Fax** : +886-4-798-9900 No.999, Zhonghua Rd. Shenga