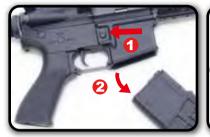

  3. Remove the battery from the product when it is

**Rear Sling Swivel** 

4. Do not wet nor incinerate the battery, nor to

- 4. Slide the retainer to release the injection lever. 5. Press the injection lever to load BBs into the magazine. Continue
- loading until the magazine is full. Load G&G 5.95mm BB pellets into

sert the magazine until you heard a