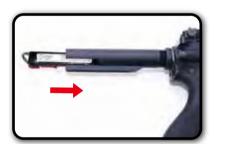

## **▲** WARNING !!

- Adult supervision required.
  Always wear safety goggles when using this product.
  Misuse or careless handling of this product may cause injury.
- May be hazardous up to 50 meters.
- This product is intended for users 18 years or older.
- Read all instructions before using this product.
   The buyer and the user of this product shall adhere to all local laws regulating the usage and the ownership of airsoft guns.

**Mock Flash Suppressor** 

6-position Retractable Stock

# FIRING MODE & SAFETY









## Rail system

Trigger

**GMAG-V1 Magazine COMPONENTS** 

# **BATTERY SETTING**













Grip

Folding & Detachable Front Sight

**Selector Lever** 

- 1. Please select quality battery with the CE
- 2. Please use either 8.4V or 9.6V battery, if different voltage used, it might damage the product.

  3. Remove the battery from the product when it is

**Rear Sling Swivel** 

4. Do not wet nor incinerate the battery, nor to





- 4. Slide the retainer to release the injection lever. 5. Press the injection lever to load BBs into the magazine. Continue
- loading until the magazine is full. Load G&G 5.95mm BB pellets into





sert the magazine until you heard a

# **HOP-UP ADJUSTMENT**

Folding & Detachable Rear Sigh

Do not catch your fingers in the dummy bolt Never hold the gun sideways as the BB pellets will curve right or left.





# INSTRUCTION MANUAL FIRE LAW SYSTEM