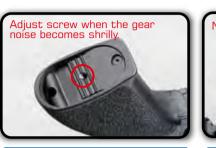

e select quality battery with the CE
- 2. Please use either 8.4V or 9.6V battery, if different voltage used, it might damage the product.

  3. Remove the battery from the product when it is

**Rear Sling Swivel** 

4. Do not wet nor incinerate the battery, nor to





- 4. Slide the retainer to release the injection lever. 5. Press the injection lever to load BBs into the magazine. Continue
- loading until the magazine is full. Load G&G 5.95mm BB pellets into





sert the magazine until you heard a

# **HOP-UP ADJUSTMENT**

Folding & Detachable Rear Sigh

Do not catch your fingers in the dummy bolt Never hold the gun sideways as the BB pellets will curve right or left.





# INSTRUCTION MANUAL FIRE LAW SYSTEM









# RETRACTABLE GOS-V2 STOCK





# MAINTENANCE





TROUBLE SHOOTING







## SIGHT ADJUSTMENT





## **EXTRA STORAGE SPACE**



ress the button





# **PARTS LIST**

FIREHAWK - 01 Upper Receiver Set

FIREHAWK - 02 SuppressorHop Up Set

FIREHAWK- 03 Gear Box Set

FIREHAWK - 04 Magazine

FIREHAWK - 05 Grip Set

FIREHAWK - 06 Rear Sight

FIREHAWK - 07 Flip-up Front Sight

FIREHAWK - 08 Stock Tube FIREHAWK - 09 Rail System

FIREHAWK - 10 Lower Receiver Set

#### FIREHAWK - 11 Motor

FIREHAWK- 12 GOS-V2 Stock Set

FIREHAWK - 13 Sling Swivel Mount

FIREHAWK - 14 Wire

FIREHAWK - 15 Port Cover Set

FIREHAWK- 16 Charging Handle Set

FIREHAWK - 17 Hop Up Set

FIREHAWK - 18 Dummy Bolt Plate

FIREHAWK - 19 Grip Bottom Set

#### **TAIWAN**

Sales Dept. sales@guay2.com , b2b@guay2.com Technology Support Dept. | support@guay2.com PR Dept. pr@guay2.com

**Chang** | **T