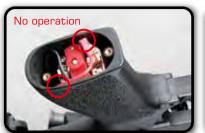

# **BATTERY SETTING**

Grip

Folding & Detachable Front Sight

**Selector Lever** 

- 1. Please select quality battery with the CE
- 2. Please use either 8.4V or 9.6V battery, if different voltage used, it might damage the product.

  3. Remove the battery from the product when it is

**Rear Sling Swivel** 

4. Do not wet nor incinerate the battery, nor to

- 4. Slide the retainer to release the injection lever. 5. Press the injection lever to load BBs into the magazine. Continue
- loading until the magazine is full. Load G&G 5.95mm BB pellets into