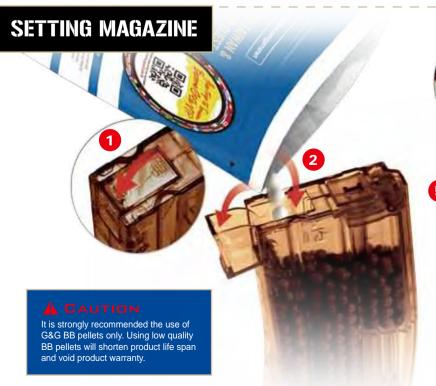

  3. Remove the battery from the product when it is

**Rear Sling Swivel** 

4. Do not wet nor incinerate the battery, nor to

- 4. Slide the retainer to release the injection lever. 5. Press the injection lever to load BBs into the magazine. Continue
- loading until the magazine is full. Load G&G 5.95mm BB pellets into

sert the magazine until you heard a