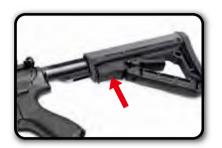

Sight

**Selector Lever** 

- 1. Please select quality battery with the CE
- 2. Please use either 8.4V or 9.6V battery, if different voltage used, it might damage the product.

  3. Remove the battery from the product when it is

**Rear Sling Swivel** 

4. Do not wet nor incinerate the battery, nor to





- 4. Slide the retainer to release the injection lever. 5. Press the injection lever to load BBs into the magazine. Continue
- loading until the magazine is full. Load G&G 5.95mm BB pellets into





sert the magazine until you heard a

# **HOP-UP ADJUSTMENT**

Folding & Detachable Rear Sigh

Do not catch your fingers in the dummy bolt Never hold the gun sideways as the BB pellets will curve right or left.





# INSTRUCTION MANUAL FIRE LAW SYSTEM









# RETRACTABLE GOS-V2 STOCK





# MAINTENANCE





TROUBLE SHOOTING







## SIGHT ADJUSTMENT





## **EXTRA STORAGE SPACE**



ress the button





# **PARTS LIST**

FIREHAWK - 01 Upper Receiver Set

FIREHAWK - 02 SuppressorHop Up Set

FIREHAWK- 03 Gear Box Set

FIREHAWK - 04 Magazine

FIREHAWK - 05 Grip Set

FIREHAWK - 06 Rear Sight

FIREHAWK - 07 Flip-up Front Sight

FIREHAWK - 08 Stock Tube FIREHAWK - 09 Rail System

FIREHAWK - 10 Lower Receiver Set

#### FIREHAWK - 11 Motor

FIREHAWK- 12 GOS-V2 Stock Set

FIREHAWK - 13 Sling Swivel Mount

FIREHAWK - 14 Wire

FIREHAWK - 15 Port Cover Set

FIREHAWK- 16 Charging Handle Set

FIREHAWK - 17 Hop Up Set

FIREHAWK - 18 Dummy Bolt Plate

FIREHAWK - 19 Grip Bottom Set

#### **TAIWAN**

Sales Dept. sales@guay2.com , b2b@guay2.com Technology Support Dept. | support@guay2.com